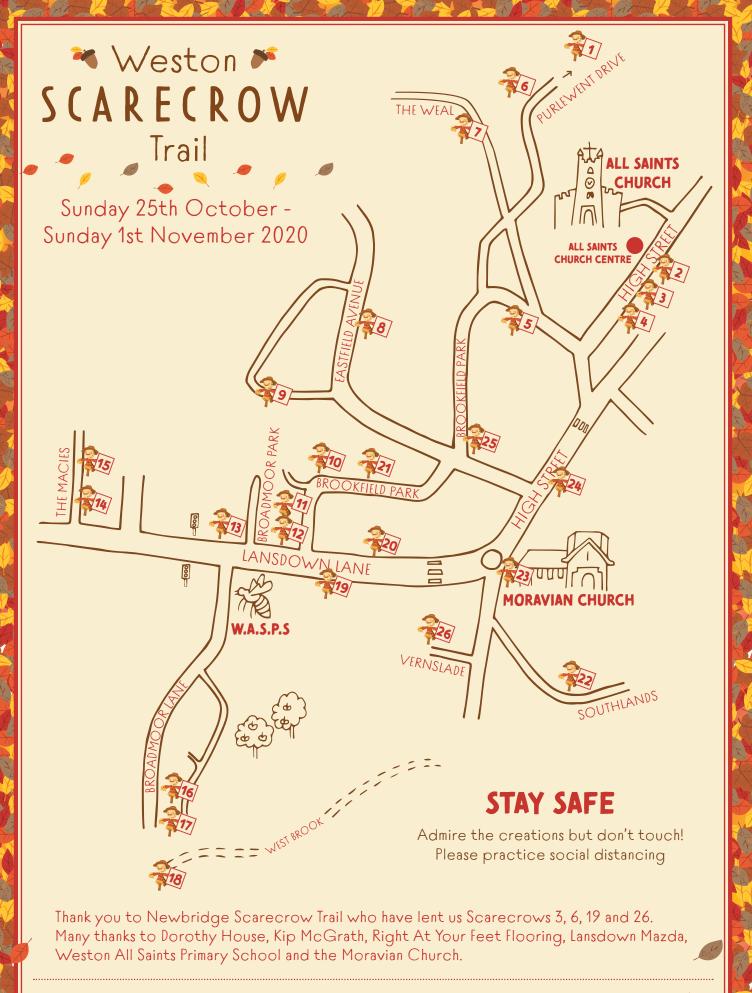

Weston S (ARECROW Trail

## Scarecrow (heck List 🎮

Name the Scarecrows as you go in any order and collect your prize from All Saints Church Centre (open Mon- Fri, 9am - 5pm)

| 1  | 83 Purlewent Drive             |       |
|----|--------------------------------|-------|
| 2  | Dorothy House, High St         |       |
| 3  | Kip McGrath, High St           |       |
| 4  | Right At Your Feet, High St    |       |
| 5  | 106 Brookfield Park            |       |
| 6  | 162 Purlewent Drive            |       |
| 7  | 30 The Weal                    |       |
| 8  | 7 Eastfield Avenue             |       |
| 9  | 10 Eastfield Avenue            |       |
| 10 | 19 Brookfield Park             |       |
| 11 | 5 Brookfield Park              |       |
| 12 | 3 Brookfield Park              |       |
| 13 | 3 Broadmoor Park               |       |
| 14 | 5 The Macies                   |       |
| 15 | 3 The Macies                   |       |
| 16 | 81 Broadmoor Lane              |       |
| 17 | 81 Broadmoor Lane              |       |
| 18 | 109 Broadmoor Lane (footpath : | side) |
|    | W.A.S.P.S                      |       |
| 20 | 8 Lansdown Lane                |       |
| 21 | 37 Brookfield Park             |       |
| 22 | 134 Southlands                 |       |
| 23 | Moravian Church                |       |
| 24 | Lansdown Mazda, High St        |       |
| 25 | 50 Brookfield Park             |       |
| 26 | 24 Vernslade                   |       |
|    |                                |       |